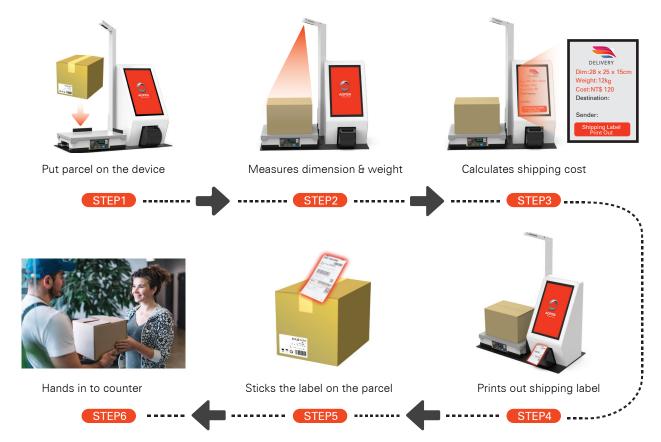

AOPEN® Smart Parcel Kiosk, implementing 3D Sensing Technology, Al Image Recognition, based on Intel® Core™ I Processor, Movidius™, OpenVINO™ Toolkit provides the solution, not only to measure dimension of parcels, but also recognize logistics company logo. Once information is gathered, Smart Parcel Kiosk will calculate shipping costs then print out shipping label.

## Features:

- + Measuring with 3D Camera
- + Measuring package up to 60 x 60 x 60cm
- + Heavy-duty weight scale:
  - Up to 15kg
  - Readability from 5g
  - Adjustable display head
  - Easy-to-read VFD display
  - Law profile
- + 15.6" Multi-Touch Display
  - Tamper Proof Design
  - Intel® Core-I Platform
  - IP65 Dust & Waterproof
  - Wide Viewing Angle
  - Auto Power & Recovery
- + Shipping Label Printer