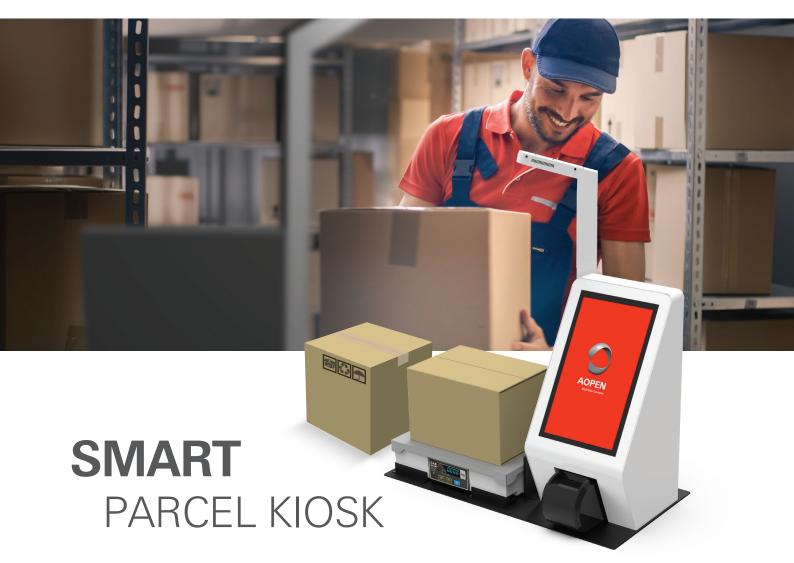

AOPEN® Smart Parcel Kiosk, implementing 3D Sensing Technology, Al Image Recognition, based on Intel® Core™ I Processor, Movidius™, OpenVINO™ Toolkit provides the solution, not only to measure dimension of parcels, but also recognize logistics company logo. Once information is gathered, Smart Parcel Kiosk will calculate shipping costs then print out shipping label.

Adopting Al Technologiesnot only reduce SOPs or client's operating efforts but increase enterprise brand image. The target business or opportunity is e-commerce retail market, postal offices and logistic department of enterprises.