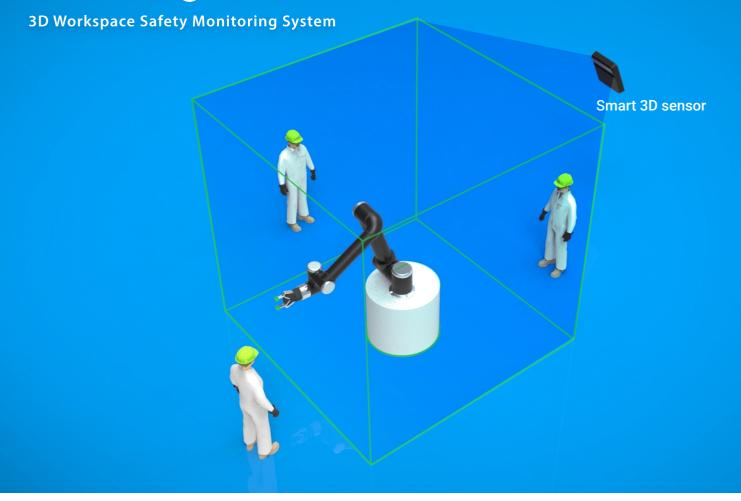

## LIPSafeguard

- 1) The smart 3D sensor continuously monitors and prevents people accessing to 3D virtual space where is preset as danger or observed zones
  - Adopting LIPS® 3D Body Skeleton as the body movement identification core to reduce changes of false alarm
- 2) With LIPSafeguard CMS, you can easily setup the smart 3D sensor from your desktop
  - Free to define danger/observed zones
  - Real-time monitoring status of the smart 3D sensor
- 3) Adopting LIPSafeguard System in versatile industries
  - Automatic manufacturing plants
  - Co-bot workplace or machine tools
  - Computer facilities, engine rooms or electric machine rooms
  - Public areas, such as airport, stations, exhibition centers or museums